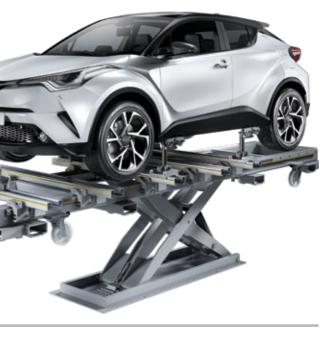

## **TOUCH ONE** For use on all Benches

#### **TOUCH ONE ALLOWS MEASURING OF**

VEHICLE FRAME AND STRUCTURAL ITEMS

MECHANICAL PARTS

USER ADDED POINTS WITH PHOTOS