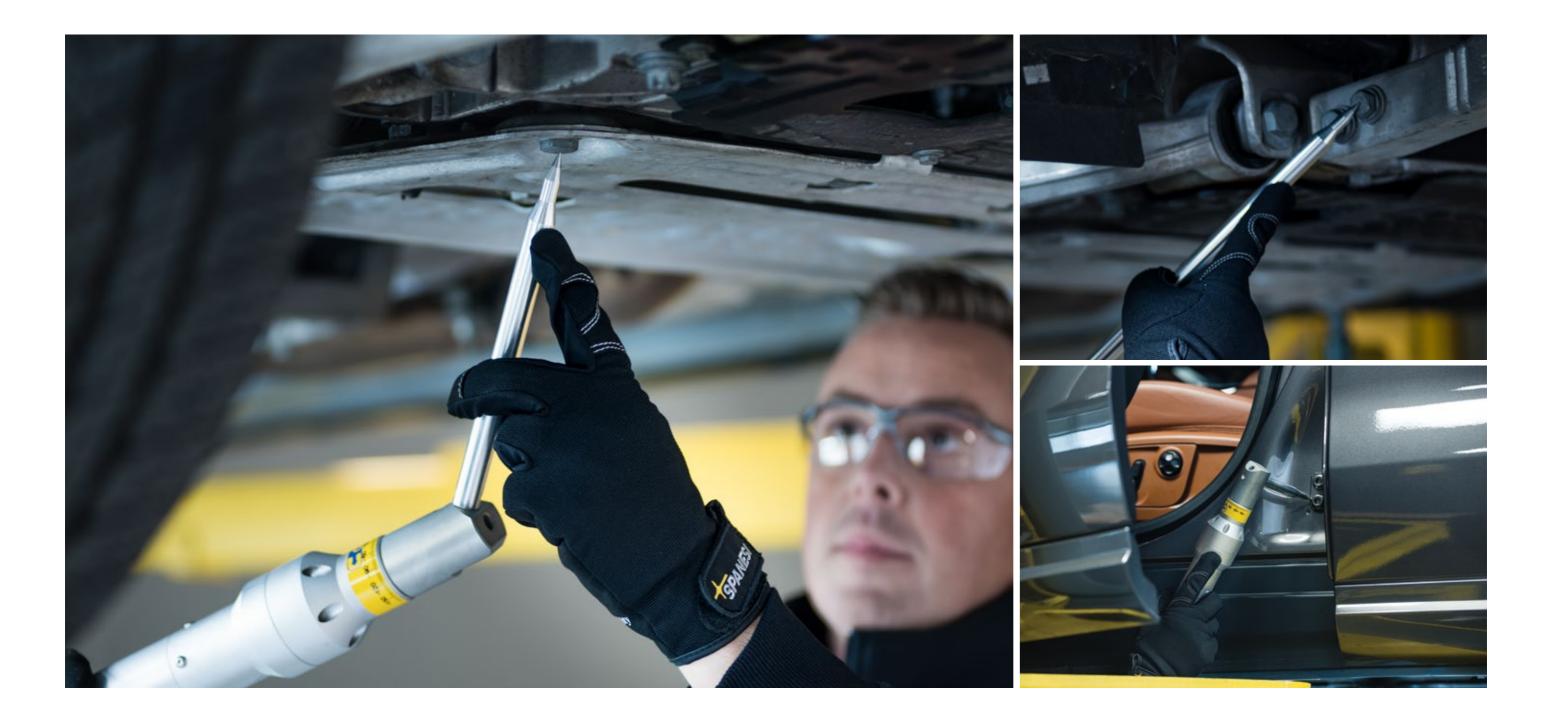

## **VEHICLE FRAME AND STRUCTURAL ITEMS**

### **MECHANICAL PARTS**

The diagnostic measurements can be completed with mechanical parts on or off of the vehicle.