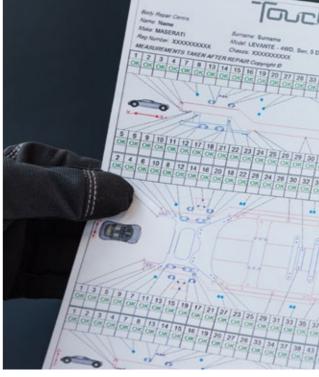

### Complete repair documentation

The Touch One provides a complete set of post-repair documents. The technician and customer can be confident that the vehicle has been returned to OEM specifications.

#### The WinTouch software creates both pre- and post-repair documentation, which are easy to understand by the technician and customer, ensuring the vehicle has been repaired back to OEM specifications.

While measuring vehicles, the WinTouch software guides the user with the help of measuring point location images and intuitive sounds that clearly indicate the good from damaged locations.

Post-repair documentation