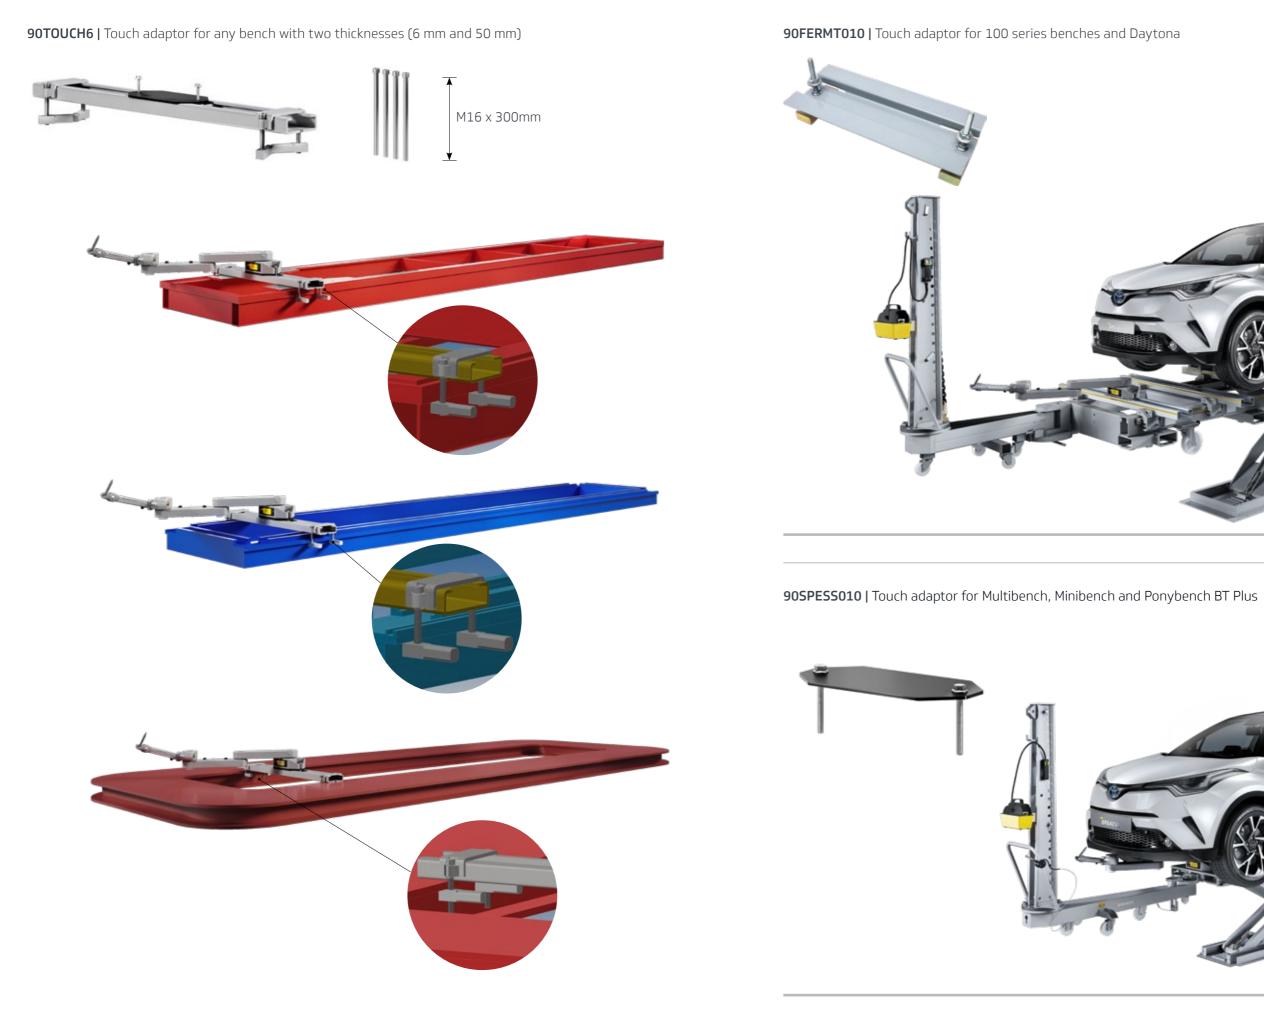

s necessary to return the vehicle to OEM specifications.

#### **TOUCH ONE ALLOWS MEASURING OF**

VEHICLE FRAME AND STRUCTURAL ITEMS

MECHANICAL PARTS

USER ADDED POINTS WITH PHOTOS

### Complete repair documentation

The Touch One provides a complete set of post-repair documents. The technician and customer can be confident that the vehicle has been returned to OEM specifications.



## **VEHICLE FRAME AND STRUCTURAL ITEMS**

### FOCUS POINTS

01\_\_\_\_ UNIVERSAL Measuring any vehicle on any bench

03 \_\_\_\_\_ INTUITIVE USER EXPERIENCE Exclusive Wintouch software

02 \_\_\_\_\_ MEASURING IN MINUTES Fast measuring setup

04 \_\_\_\_\_ ACCURATE Exact measuring



### **MECHANICAL PARTS**

The diagnostic measurements can be completed with mechanical parts on or off of the vehicle.















#### The WinTouch software creates both pre- and post-repair documentation, which are easy to understand by the technician and customer, ensuring the vehicle has been repaired back to OEM specifications.



Pre-repair documentation





Wintouch Software included. PC and printer not included.

#### **Extensive Database**

Spanesi has invested heavily to provide the latest and most comprehensive database of vehicle data available anywhere. New vehicle updates are available directly from the Spanesi website and major updates are issued every six months.

While measuring vehicles, the WinTouch software guides the user with the help of measuring point location images and intuitive sounds that clearly indicate the good from damaged locations.



Post-repair documentation

TOUCH 7 39 43