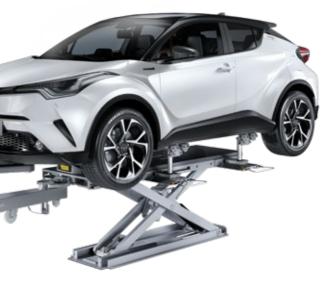

## **TOUCH ONE** For use on all Benches

### **MECHANICAL PARTS**

The diagnostic measurements can be completed with mechanical parts on or off of the vehicle.