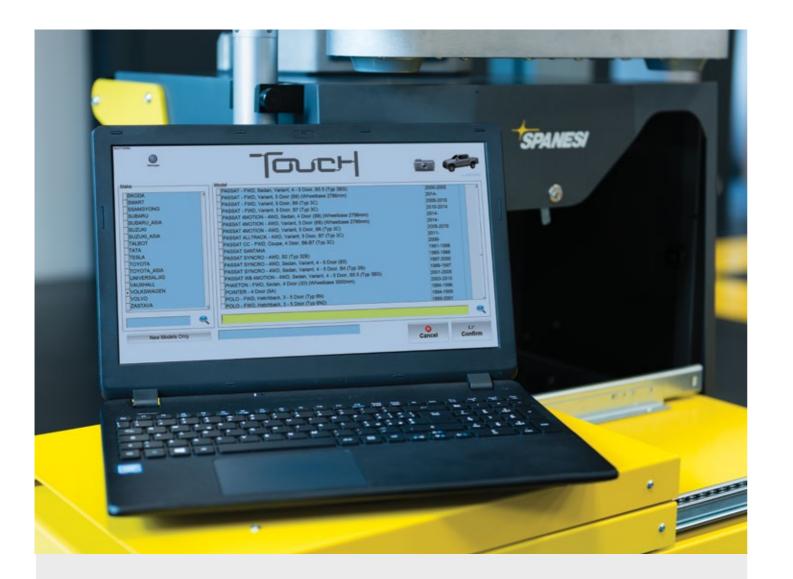

#### The WinTouch software creates both pre- and post-repair documentation, which are easy to understand by the technician and customer, ensuring the vehicle has been repaired back to OEM specifications.

#### **Extensive Database**

Spanesi has invested heavily to provide the latest and most comprehensive database of vehicle data available anywhere. New vehicle updates are available directly from the Spanesi website and major updates are issued every six months.

While measuring vehicles, the WinTouch software guides the user with the help of measuring point location images and intuitive sounds that clearly indicate the good from damaged locations.

Post-repair documentation