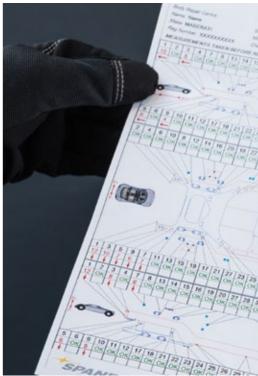

While measuring vehicles, the WinTouch software guides the user with the help of measuring point location images and intuitive sounds that clearly indicate the good from damaged locations.

Post-repair documentation

### Complete repair documentation

The Touch One provides a complete set of post-repair documents. The technician and customer can be confident that the vehicle has been returned to OEM specifications.