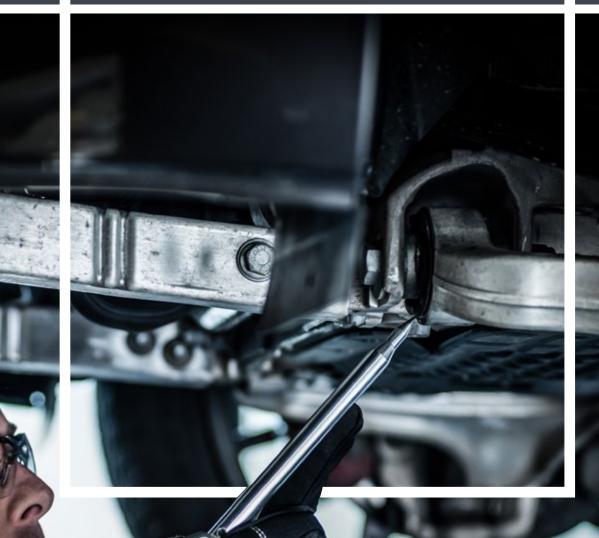

## **VEHICLE FRAME AND STRUCTURAL ITEMS**

### **MECHANICAL PARTS**

The diagnostic measurements can be completed with mechanical parts on or off of the vehicle.