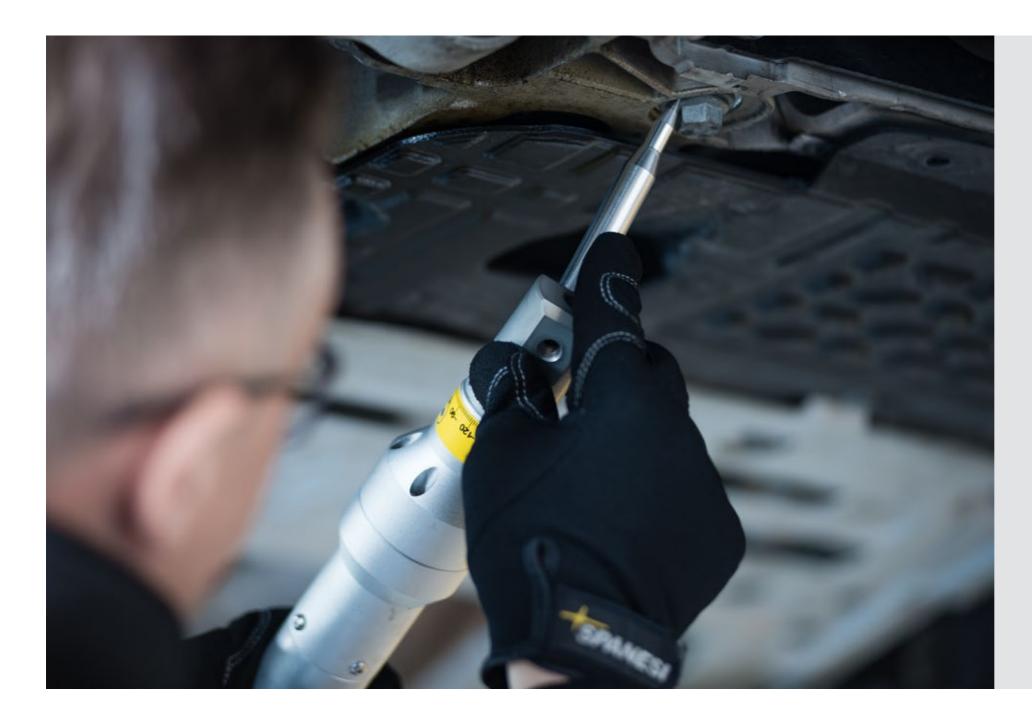

## **VEHICLE FRAME AND STRUCTURAL ITEMS**

### **MECHANICAL PARTS**

The diagnostic measurements can be completed with mechanical parts on or off of the vehicle.