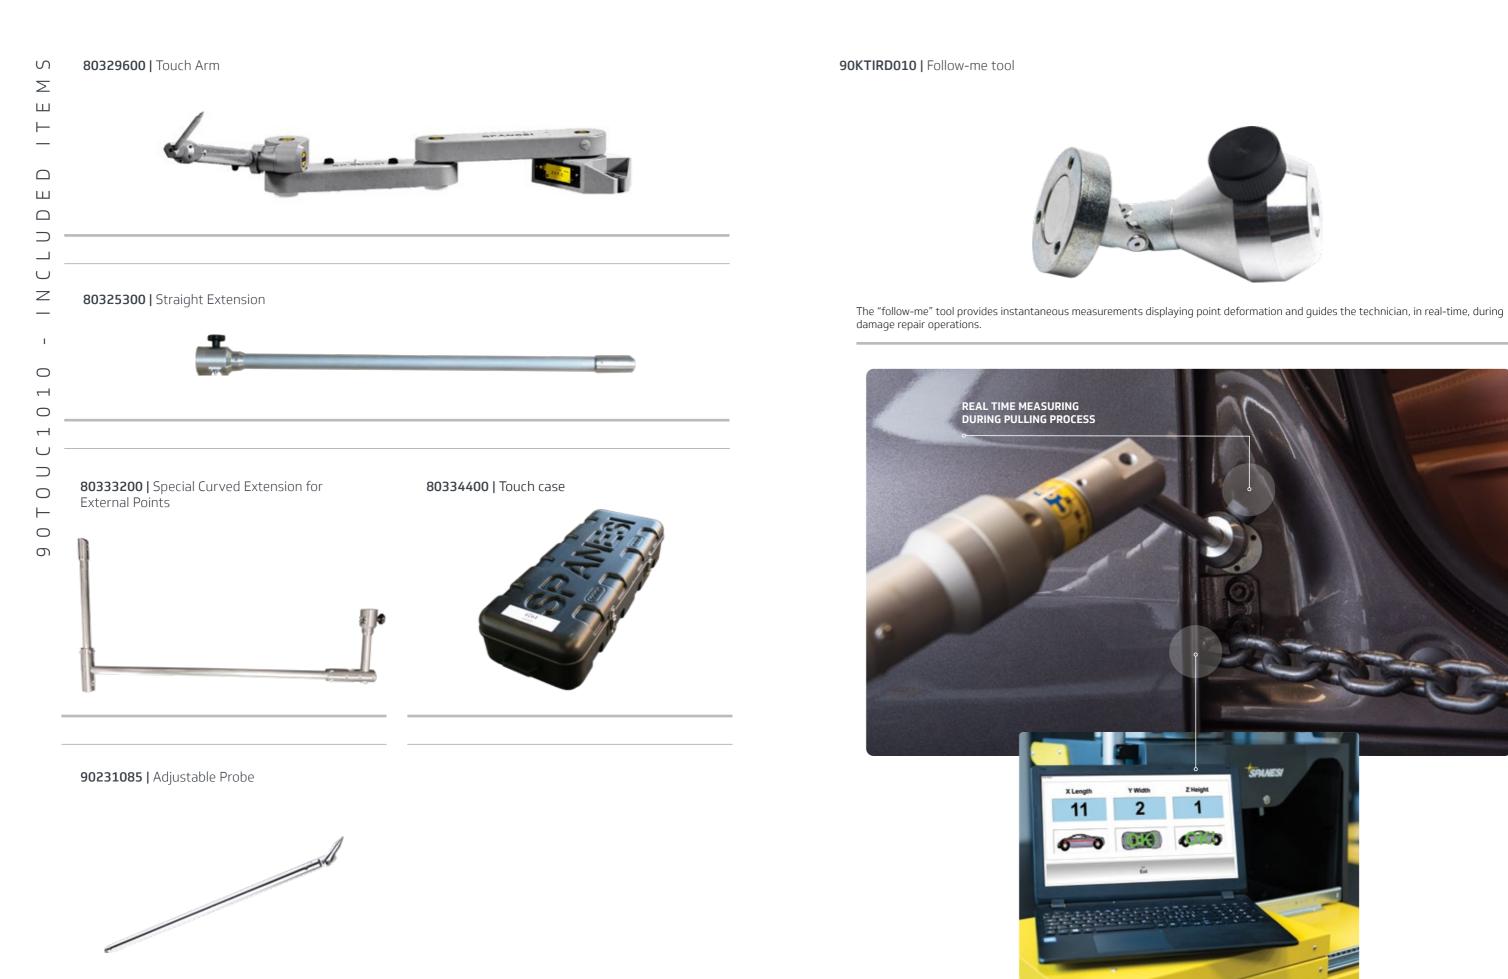

### **MECHANICAL PARTS**

The diagnostic measurements can be completed with mechanical parts on or off of the vehicle.