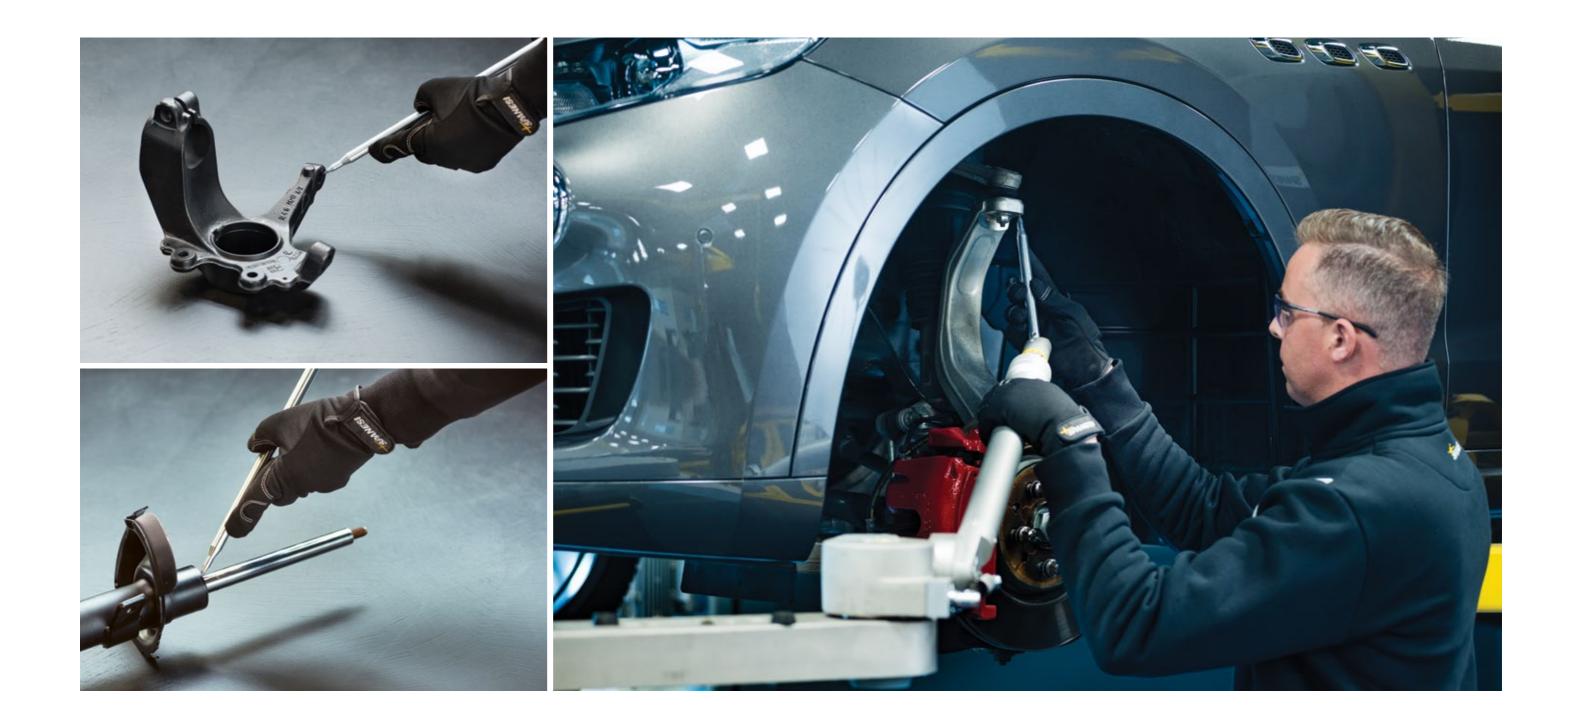

### **MECHANICAL PARTS**

The diagnostic measurements can be completed with mechanical parts on or off of the vehicle.